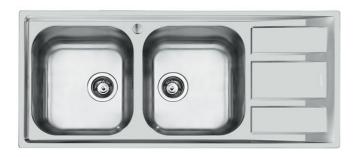

## **Sink FM Marine**

Bowl on the left Kitchen Sinks Code: 1972 962

#### **DETAILS**

| Standard (8 mm Edge)                                            |
|-----------------------------------------------------------------|
| Foster brushed                                                  |
| Stainless steel AISI 316                                        |
| Foster brushed                                                  |
| 80-90 cm                                                        |
| 1160 x 500 mm                                                   |
| Fixing hooks, gasket, drain, overflow and siphon, boxed packing |
| 1 standard hole - 2nd hole on request                           |
| 1140 x 480 mm                                                   |
|                                                                 |

| Drainer                   | Yes                                                                                                                                                                                                                                                       |
|---------------------------|-----------------------------------------------------------------------------------------------------------------------------------------------------------------------------------------------------------------------------------------------------------|
| Width                     | 116 cm                                                                                                                                                                                                                                                    |
| Bowl dimension            | 362,5x400mm                                                                                                                                                                                                                                               |
| Number of bowls           | 2 bowls                                                                                                                                                                                                                                                   |
| Waste fitting             | 3,5" drain                                                                                                                                                                                                                                                |
| FEATURES                  |                                                                                                                                                                                                                                                           |
| 2nd / 3rd hole availaible | The sink can be customized with the execution on request of additional holes, usable for double-hole mixers, for remote controlled drains or for the installation of soap dispensers. The positions are marked on the drawings with dotted line holes.    |
| Added value               | Foster uses steel thicknesses higher than those used on average by other manufacturers. This is how, thanks to our long experience, we know how to make sinks of superior quality and with a better resistance to aging.                                  |
| Basket 3,5" waste fitting | The drain is equipped with a large 3.5" drain, with the practical basket cap that prevents the discharge of solid parts.                                                                                                                                  |
| Marine stainless steel    | The Marine collection of sinks and hobs uses AISI 316 stainless steel, a superior quality material and widely used in the marine industry, which guarantees the best resistance to the corrosive effects of acids contained in food, salt and detergents. |
| Sliding brackets          |                                                                                                                                                                                                                                                           |