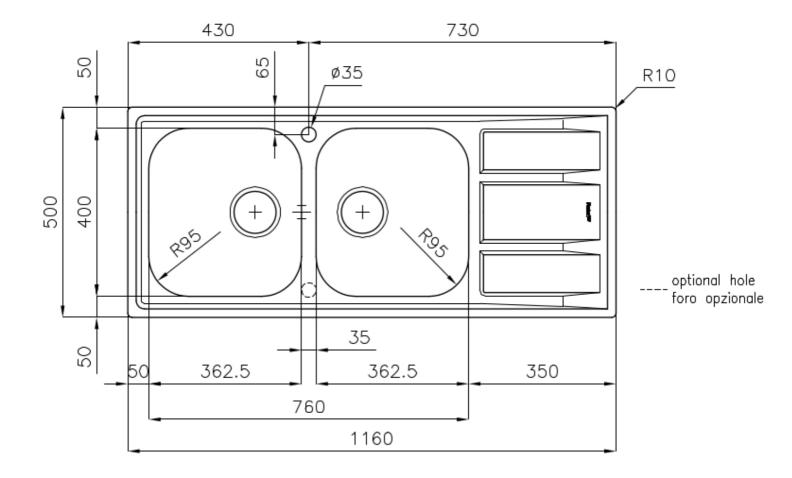

#### **DETAILS**

| Standard (8 mm Edge)                                            |
|-----------------------------------------------------------------|
| Foster brushed                                                  |
| Stainless steel AISI 316                                        |
| Foster brushed                                                  |
| 80-90 cm                                                        |
| 1160 x 500 mm                                                   |
| Fixing hooks, gasket, drain, overflow and siphon, boxed packing |
| 1 standard hole - 2nd hole on request                           |
| 1140 x 480 mm                                                   |
|                                                                 |

| Drainer                   | Yes                                                                                                                                                                                                                                                       |
|---------------------------|-----------------------------------------------------------------------------------------------------------------------------------------------------------------------------------------------------------------------------------------------------------|
| Width                     | 116 cm                                                                                                                                                                                                                                                    |
| Bowl dimension            | 362,5x400mm                                                                                                                                                                                                                                               |
| Number of bowls           | 2 bowls                                                                                                                                                                                                                                                   |
| Waste fitting             | 3,5" drain                                                                                                                                                                                                                                                |
| FEATURES                  |                                                                                                                                                                                                                                                           |
| 2nd / 3rd hole availaible | The sink can be customized with the execution on request of additional holes, usable for double-hole mixers, for remote controlled drains or for the installation of soap dispensers. The positions are marked on the drawings with dotted line holes.    |
| Added value               | Foster uses steel thicknesses higher than those used on average by other manufacturers. This is how, thanks to our long experience, we know how to make sinks of superior quality and with a better resistance to aging.                                  |
| Basket 3,5" waste fitting | The drain is equipped with a large 3.5" drain, with the practical basket cap that prevents the discharge of solid parts.                                                                                                                                  |
| Marine stainless steel    | The Marine collection of sinks and hobs uses AISI 316 stainless steel, a superior quality material and widely used in the marine industry, which guarantees the best resistance to the corrosive effects of acids contained in food, salt and detergents. |
| Sliding brackets          |                                                                                                                                                                                                                                                           |