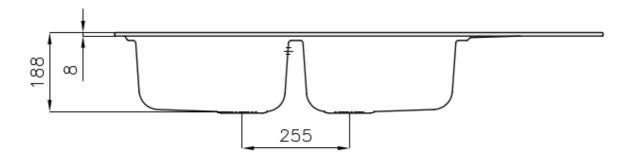

#### **DETAILS**

| Standard (8 mm Edge)                                            |
|-----------------------------------------------------------------|
| Foster brushed                                                  |
| Stainless steel AISI 316                                        |
| Foster brushed                                                  |
| 80-90 cm                                                        |
| 1160 x 500 mm                                                   |
| Fixing hooks, gasket, drain, overflow and siphon, boxed packing |
| 1 standard hole - 2nd hole on request                           |
| 1140 x 480 mm                                                   |
|                                                                 |

| Drainer                   | Yes                                                                                                                                                                                                                                                       |
|---------------------------|-----------------------------------------------------------------------------------------------------------------------------------------------------------------------------------------------------------------------------------------------------------|
| Width                     | 116 cm                                                                                                                                                                                                                                                    |
| Bowl dimension            | 362,5x400mm                                                                                                                                                                                                                                               |
| Number of bowls           | 2 bowls                                                                                                                                                                                                                                                   |
| Waste fitting             | 3,5" drain                                                                                                                                                                                                                                                |
| FEATURES                  |                                                                                                                                                                                                                                                           |
| 2nd / 3rd hole availaible | The sink can be customized with the execution on request of additional holes, usable for double-hole mixers, for remote controlled drains or for the installation of soap dispensers. The positions are marked on the drawings with dotted line holes.    |
| Added value               | Foster uses steel thicknesses higher than those used on average by other manufacturers. This is how, thanks to our long experience, we know how to make sinks of superior quality and with a better resistance to aging.                                  |
| Basket 3,5" waste fitting | The drain is equipped with a large 3.5" drain, with the practical basket cap that prevents the discharge of solid parts.                                                                                                                                  |
| Marine stainless steel    | The Marine collection of sinks and hobs uses AISI 316 stainless steel, a superior quality material and widely used in the marine industry, which guarantees the best resistance to the corrosive effects of acids contained in food, salt and detergents. |
| Sliding brackets          |                                                                                                                                                                                                                                                           |